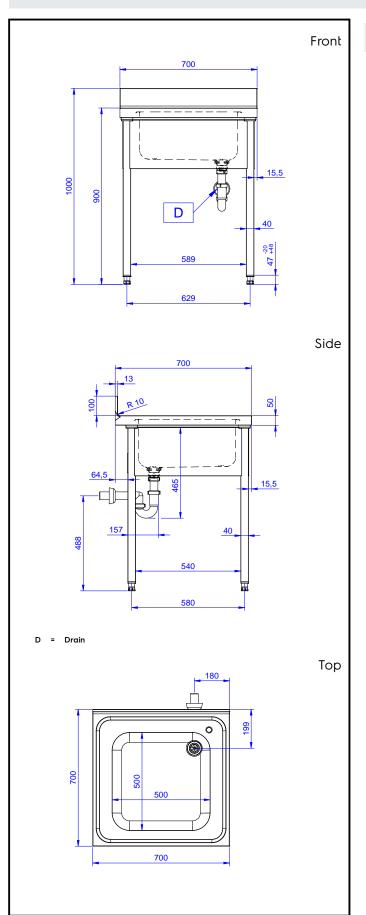

## Key Information:

| External dimensions, Width:  |                        |
|------------------------------|------------------------|
| 132894 (SL07N)               | 700 mm                 |
| External dimensions, Depth:  | 700 mm                 |
| External dimensions, Height: | 900 mm                 |
| Upstand Dimensions, Height:  | 100 mm                 |
| Upstand Dimensions, Depth:   | 13 mm                  |
| Upstand Dimensions, Radius:  | R=10                   |
| Bowls number                 | 1                      |
| Bowl dimensions              | 500x500xH250           |
| Net weight:                  | ISO 9001; ISO 14001 kg |