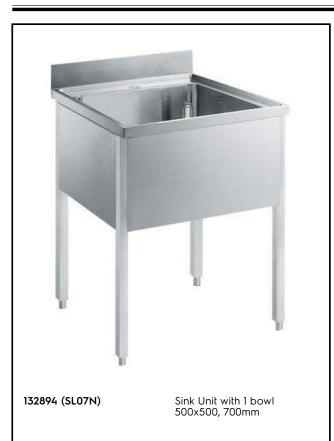

# FROFESSIONAL

Eco Preparation 700 mm Sink with 1 Bowl

| ITEM #       |
|--------------|
| MODEL #      |
| NAME #       |
| <u>SIS #</u> |
| <u>AIA #</u> |
|              |

#### Item No.

Worktop in 304 AISI stainless steel with front edge h=50mm. Rear upstand h=100mm. N.1 bowl 500x500mm. Front and side covering panels in stainless steel. Rear panel in stainless steel. Square section legs 40x40mm in stainless steel with adjustable feet.

## Key Information:

| External dimensions, Width:  |                        |
|------------------------------|------------------------|
| 132894 (SL07N)               | 700 mm                 |
| External dimensions, Depth:  | 700 mm                 |
| External dimensions, Height: | 900 mm                 |
| Upstand Dimensions, Height:  | 100 mm                 |
| Upstand Dimensions, Depth:   | 13 mm                  |
| Upstand Dimensions, Radius:  | R=10                   |
| Bowls number                 | 1                      |
| Bowl dimensions              | 500x500xH250           |
| Net weight:                  | ISO 9001; ISO 14001 kg |